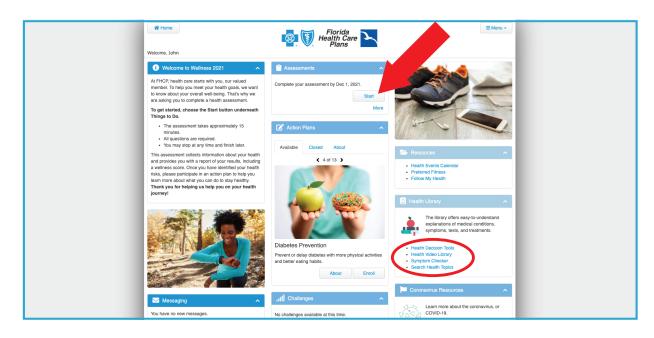

## MEMBER PORTAL SIGN-UP INSTRUCTIONS

IN MY HEALTH, ENTER WELCOME TO WELLNESS UNDER MY WELLNESS

4

TAKE TIME TO EXPLORE THE MANY FEATURES **WELCOME TO WELLNESS** HAS TO OFFER! YOU WILL SEE OPTIONS LIKE A FREE **HEALTH ASSESSMENT**, A STATE-OF-THE-ART **SYMPTOM CHECKER**, A ROBUST **HEALTH VIDEO LIBRARY**, **MEDICATIONS LIST** AND MUCH MORE!