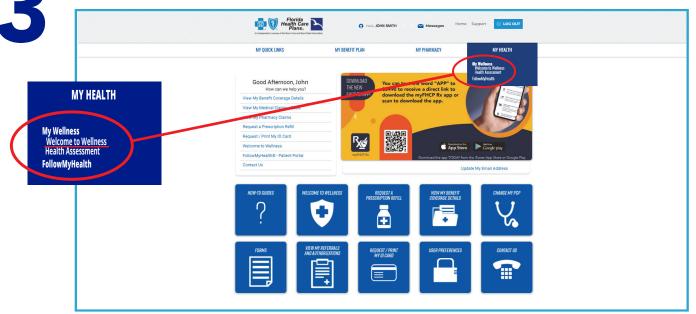

## MEMBER PORTAL SIGN-UP INSTRUCTIONS

IN MY HEALTH, ENTER WELCOME TO WELLNESS UNDER MY WELLNESS

4

TAKE TIME TO EXPLORE THE MANY FEATURES **WELCOME TO WELLNESS** HAS TO OFFER! YOU WILL SEE OPTIONS LIKE A FREE **HEALTH ASSESSMENT**, A STATE-OF-THE-ART **SYMPTOM CHECKER**, A ROBUST **HEALTH VIDEO LIBRARY**, **MEDICATIONS LIST** AND MUCH MORE!