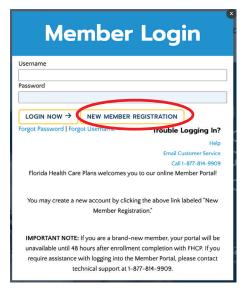

NEXT, YOU WILL SEE THIS POP-UP. BE SURE TO CLICK "NEW MEMBER REGISTRATION" TO CREATE YOUR NEW ACCOUNT. ALL MEMBERS WILL NEED TO CREATE A NEW ACCOUNT TO LOGIN.

YOU WILL NEED YOUR FHCP MEDICARE MEMBER **ID NUMBER TO CREATE YOUR ACCOUNT** 