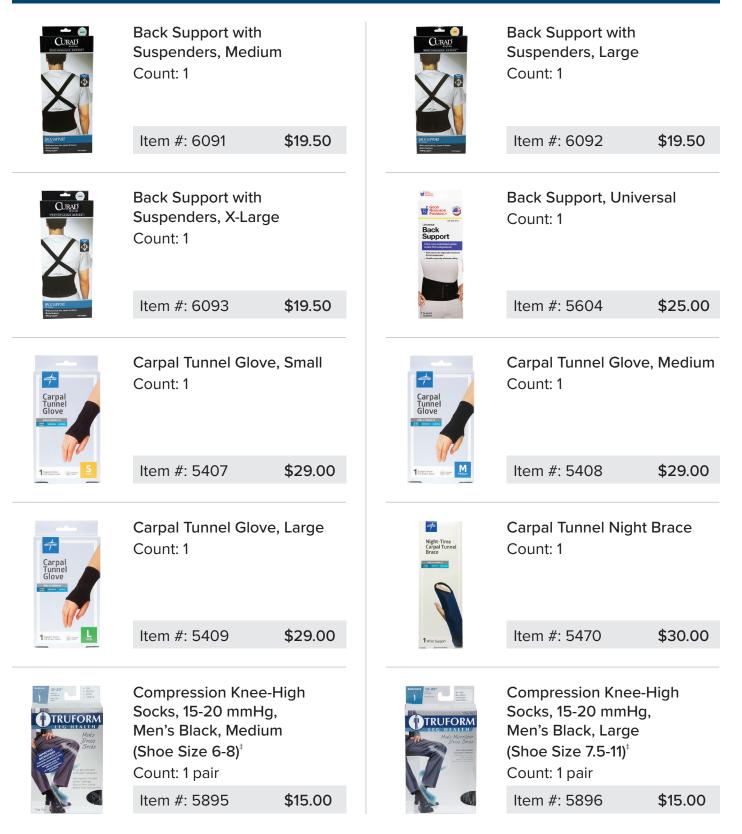

## Foot Care

| COOSENSE<br>Barbas<br>Cambas<br>Cambas<br>Cambas<br>Cambas<br>Cambas<br>Cambas<br>Cambas<br>Cambas<br>Cambas<br>Cambas<br>Cambas<br>Cambas<br>Cambas<br>Cambas<br>Cambas<br>Cambas<br>Cambas<br>Cambas<br>Cambas<br>Cambas<br>Cambas<br>Cambas<br>Cambas<br>Cambas<br>Cambas<br>Cambas<br>Cambas<br>Cambas<br>Cambas<br>Cambas<br>Cambas<br>Cambas<br>Cambas<br>Cambas<br>Cambas<br>Cambas<br>Cambas<br>Cambas<br>Cambas<br>Cambas<br>Cambas<br>Cambas<br>Cambas<br>Cambas<br>Cambas<br>Cambas<br>Cambas<br>Cambas<br>Cambas<br>Cambas<br>Cambas<br>Cambas<br>Cambas<br>Cambas<br>Cambas<br>Cambas<br>Cambas<br>Cambas<br>Cambas<br>Cambas<br>Cambas<br>Cambas<br>Cambas<br>Cambas<br>Cambas<br>Cambas<br>Cambas<br>Cambas<br>Cambas<br>Cambas<br>Cambas<br>Cambas<br>Cambas<br>Cambas<br>Cambas<br>Cambas<br>Cambas<br>Cambas<br>Cambas<br>Cambas<br>Cambas<br>Cambas<br>Cambas<br>Cambas<br>Cambas<br>Cambas<br>Cambas<br>Cambas<br>Cambas<br>Cambas<br>Cambas<br>Cambas<br>Cambas<br>Cambas<br>Cambas<br>Cambas<br>Cambas<br>Cambas<br>Cambas<br>Cambas<br>Cambas<br>Cambas<br>Cambas<br>Cambas<br>Cambas<br>Cambas<br>Cambas<br>Cambas<br>Cambas<br>Cambas<br>Cambas<br>Cambas<br>Cambas<br>Cambas<br>Cambas<br>Cambas<br>Cambas<br>Cambas<br>Cambas<br>Cambas<br>Cambas<br>Cambas<br>Cambas<br>Cambas<br>Cambas<br>Cambas<br>Cambas<br>Cambas<br>Cambas<br>Cambas<br>Cambas<br>Cambas<br>Cambas<br>Cambas<br>Cambas<br>Cambas<br>Cambas<br>Cambas<br>Cambas<br>Cambas<br>Cambas<br>Cambas<br>Cambas<br>Cambas<br>Cambas<br>Cambas<br>Cambas<br>Cambas<br>Cambas<br>Cambas<br>Cambas<br>Cambas<br>Cambas<br>Cambas<br>Cambas<br>Cambas<br>Cambas<br>Cambas<br>Cambas<br>Cambas<br>Cambas<br>Cambas<br>Cambas<br>Cambas<br>Cambas<br>Cambas<br>Cambas<br>Cambas<br>Cambas<br>Cambas<br>Cambas<br>Cambas<br>Cambas<br>Cambas<br>Cambas<br>Cambas<br>Cambas<br>Cambas<br>Cambas<br>Cambas<br>Cambas<br>Cambas<br>Cambas<br>Cambas<br>Cambas<br>Cambas<br>Cambas<br>Cambas<br>Cambas<br>Cambas<br>Cambas<br>Cambas<br>Cambas<br>Cambas<br>Cambas<br>Cambas<br>Cambas<br>Cambas<br>Cambas<br>Cambas<br>Cambas<br>Cambas<br>Cambas<br>Cambas<br>Cambas<br>Cambas<br>Cambas<br>Cambas<br>Cambas<br>Cambas<br>Cambas<br>Cambas<br>Cambas<br>Cambas<br>Cambas<br>Cambas<br>Cambas<br>Cambas<br>Cambas<br>Cambas<br>Cambas<br>Cambas<br>Cambas<br>Cambas<br>Cambas<br>Cambas<br>Cambas<br>Cambas<br>Cambas<br>Cambas<br>Cambas<br>Cambas<br>Cambas<br>Cambas<br>Cambas<br>Cambas<br>Cambas<br>Cambas<br>Cambas<br>Cambas<br>Cambas<br>Cambas<br>Cambas<br>Cambas<br>Cambas<br>Cambas<br>Cambas<br>Cambas<br>Cambas<br>Cambas<br>Cambas<br>Cambas<br>Cambas<br>Cambas<br>Cambas<br>Cambas<br>Cambas<br>Cambas<br>Cambas<br>Cambas<br>Cambas<br>Cambas<br>Cambas<br>Cambas<br>Cambas<br>Cambas<br>Cambas<br>Cambas<br>Cambas<br>Cambas<br>Cambas<br>Cambas<br>Cambas<br>Cambas<br>Cambas<br>Cambas<br>Cambas<br>Cambas<br>Cambas<br>Cambas<br>Cambas<br>Cambas<br>Cambas<br>Cambas<br>Cambas<br>Cambas<br>Cambas<br>Cambas<br>Cambas<br>Cambas | Lamb's Wool Padding<br>Count: 1                 |         |                               |                                                                                                                                                                                                                                                                                                                                                                                                                                                                                                                                                                                                                                                                                                                                                                                                                                                                                                                                                                                                                                                                                                                                                                                                                                                                                                                                                                                                                                                                                                                                                                                                                                                                                                                                                                                                                                                                                                                                                                                                                                                                                                                                                                                                                                                                                                                                                                                                                                                                                                                                                                                                                                                                                                                                                                                                                                                                                                                                                                                                                                         | Liquid Wart Remover, 0.31 oz.<br>Count: 1        |         |
|----------------------------------------------------------------------------------------------------------------------------------------------------------------------------------------------------------------------------------------------------------------------------------------------------------------------------------------------------------------------------------------------------------------------------------------------------------------------------------------------------------------------------------------------------------------------------------------------------------------------------------------------------------------------------------------------------------------------------------------------------------------------------------------------------------------------------------------------------------------------------------------------------------------------------------------------------------------------------------------------------------------------------------------------------------------------------------------------------------------------------------------------------------------------------------------------------------------------------------------------------------------------------------------------------------------------------------------------------------------------------------------------------------------------------------------------------------------------------------------------------------------------------------------------------------------------------------------------------------------------------------------------------------------------------------------------------------------------------------------------------------------------------------------------------------------------------------------------------------------------------------------------------------------------------------------------------------------------------------------------------------------------------------------------------------------------------------------------------------------------------------------------------------------------------------------------------------------------------------------------------------------------------------------------------------------------------------------------------------------------------------------------------------------------------------------------------------------------------------------------------------------------------------------------------------------------------------------------------------------------------------------------------------------------------------------------------------------------------------------------------------------------------------------------------------------------------------------------------------------------------------------------------------------------------------------------------------------------------------------------------------------------------------------|-------------------------------------------------|---------|-------------------------------|-----------------------------------------------------------------------------------------------------------------------------------------------------------------------------------------------------------------------------------------------------------------------------------------------------------------------------------------------------------------------------------------------------------------------------------------------------------------------------------------------------------------------------------------------------------------------------------------------------------------------------------------------------------------------------------------------------------------------------------------------------------------------------------------------------------------------------------------------------------------------------------------------------------------------------------------------------------------------------------------------------------------------------------------------------------------------------------------------------------------------------------------------------------------------------------------------------------------------------------------------------------------------------------------------------------------------------------------------------------------------------------------------------------------------------------------------------------------------------------------------------------------------------------------------------------------------------------------------------------------------------------------------------------------------------------------------------------------------------------------------------------------------------------------------------------------------------------------------------------------------------------------------------------------------------------------------------------------------------------------------------------------------------------------------------------------------------------------------------------------------------------------------------------------------------------------------------------------------------------------------------------------------------------------------------------------------------------------------------------------------------------------------------------------------------------------------------------------------------------------------------------------------------------------------------------------------------------------------------------------------------------------------------------------------------------------------------------------------------------------------------------------------------------------------------------------------------------------------------------------------------------------------------------------------------------------------------------------------------------------------------------------------------------------|--------------------------------------------------|---------|
|                                                                                                                                                                                                                                                                                                                                                                                                                                                                                                                                                                                                                                                                                                                                                                                                                                                                                                                                                                                                                                                                                                                                                                                                                                                                                                                                                                                                                                                                                                                                                                                                                                                                                                                                                                                                                                                                                                                                                                                                                                                                                                                                                                                                                                                                                                                                                                                                                                                                                                                                                                                                                                                                                                                                                                                                                                                                                                                                                                                                                                        | Item #: 5667                                    | \$4.00  |                               | Liquid Wart Remover<br>Liquid Wart Remover<br>Liquid Wart Remover<br>Met Stir to a no                                                                                                                                                                                                                                                                                                                                                                                                                                                                                                                                                                                                                                                                                                                                                                                                                                                                                                                                                                                                                                                                                                                                                                                                                                                                                                                                                                                                                                                                                                                                                                                                                                                                                                                                                                                                                                                                                                                                                                                                                                                                                                                                                                                                                                                                                                                                                                                                                                                                                                                                                                                                                                                                                                                                                                                                                                                                                                                                                   | Item #: 5164                                     | \$6.00  |
|                                                                                                                                                                                                                                                                                                                                                                                                                                                                                                                                                                                                                                                                                                                                                                                                                                                                                                                                                                                                                                                                                                                                                                                                                                                                                                                                                                                                                                                                                                                                                                                                                                                                                                                                                                                                                                                                                                                                                                                                                                                                                                                                                                                                                                                                                                                                                                                                                                                                                                                                                                                                                                                                                                                                                                                                                                                                                                                                                                                                                                        | Lotrimin® AF Cream,<br>1%, 0.42 oz.<br>Count: 1 |         |                               | Callus<br>Removers<br>Callus<br>Removers<br>Market<br>Market<br>Market<br>Market<br>Market<br>Market<br>Market<br>Market<br>Market<br>Market<br>Market<br>Market<br>Market<br>Market<br>Market<br>Market<br>Market<br>Market<br>Market<br>Market<br>Market<br>Market<br>Market<br>Market<br>Market<br>Market<br>Market<br>Market<br>Market<br>Market<br>Market<br>Market<br>Market<br>Market<br>Market<br>Market<br>Market<br>Market<br>Market<br>Market<br>Market<br>Market<br>Market<br>Market<br>Market<br>Market<br>Market<br>Market<br>Market<br>Market<br>Market<br>Market<br>Market<br>Market<br>Market<br>Market<br>Market<br>Market<br>Market<br>Market<br>Market<br>Market<br>Market<br>Market<br>Market<br>Market<br>Market<br>Market<br>Market<br>Market<br>Market<br>Market<br>Market<br>Market<br>Market<br>Market<br>Market<br>Market<br>Market<br>Market<br>Market<br>Market<br>Market<br>Market<br>Market<br>Market<br>Market<br>Market<br>Market<br>Market<br>Market<br>Market<br>Market<br>Market<br>Market<br>Market<br>Market<br>Market<br>Market<br>Market<br>Market<br>Market<br>Market<br>Market<br>Market<br>Market<br>Market<br>Market<br>Market<br>Market<br>Market<br>Market<br>Market<br>Market<br>Market<br>Market<br>Market<br>Market<br>Market<br>Market<br>Market<br>Market<br>Market<br>Market<br>Market<br>Market<br>Market<br>Market<br>Market<br>Market<br>Market<br>Market<br>Market<br>Market<br>Market<br>Market<br>Market<br>Market<br>Market<br>Market<br>Market<br>Market<br>Market<br>Market<br>Market<br>Market<br>Market<br>Market<br>Market<br>Market<br>Market<br>Market<br>Market<br>Market<br>Market<br>Market<br>Market<br>Market<br>Market<br>Market<br>Market<br>Market<br>Market<br>Market<br>Market<br>Market<br>Market<br>Market<br>Market<br>Market<br>Market<br>Market<br>Market<br>Market<br>Market<br>Market<br>Market<br>Market<br>Market<br>Market<br>Market<br>Market<br>Market<br>Market<br>Market<br>Market<br>Market<br>Market<br>Market<br>Market<br>Market<br>Market<br>Market<br>Market<br>Market<br>Market<br>Market<br>Market<br>Market<br>Market<br>Market<br>Market<br>Market<br>Market<br>Market<br>Market<br>Market<br>Market<br>Market<br>Market<br>Market<br>Market<br>Market<br>Market<br>Market<br>Market<br>Market<br>Market<br>Market<br>Market<br>Market<br>Market<br>Market<br>Market<br>Market<br>Market<br>Market<br>Market<br>Market<br>Market<br>Market<br>Market<br>Market<br>Market<br>Market<br>Market<br>Market<br>Market<br>Market<br>Market<br>Market<br>Market<br>Market<br>Market<br>Market<br>Market<br>Market<br>Market<br>Market<br>Market<br>Market<br>Market<br>Market<br>Market<br>Market<br>Market<br>Market<br>Market<br>Market<br>Market<br>Market<br>Market<br>Market<br>Market<br>Market<br>Market<br>Market<br>Market<br>Market<br>Market<br>Market<br>Market<br>Market<br>Market<br>Market<br>Market<br>Market<br>Market<br>Market<br>Market<br>Market<br>Market<br>Market<br>Market<br>Market<br>Market<br>Market<br>Marke | Medicated Callus Removers<br>Count: 6            |         |
|                                                                                                                                                                                                                                                                                                                                                                                                                                                                                                                                                                                                                                                                                                                                                                                                                                                                                                                                                                                                                                                                                                                                                                                                                                                                                                                                                                                                                                                                                                                                                                                                                                                                                                                                                                                                                                                                                                                                                                                                                                                                                                                                                                                                                                                                                                                                                                                                                                                                                                                                                                                                                                                                                                                                                                                                                                                                                                                                                                                                                                        | Item #: 5013                                    | \$14.00 |                               |                                                                                                                                                                                                                                                                                                                                                                                                                                                                                                                                                                                                                                                                                                                                                                                                                                                                                                                                                                                                                                                                                                                                                                                                                                                                                                                                                                                                                                                                                                                                                                                                                                                                                                                                                                                                                                                                                                                                                                                                                                                                                                                                                                                                                                                                                                                                                                                                                                                                                                                                                                                                                                                                                                                                                                                                                                                                                                                                                                                                                                         | Item #: 5158                                     | \$3.75  |
| CARE-SI<br>Antifungal Cream<br>Data Sida di Abida Sida<br>Sida Sida di Abida Sida<br>Sida Sida di Abida Sida<br>Sida Sida Sida Sida Sida<br>Sida Sida Sida Sida Sida Sida Sida Sida<br>Sida Sida Sida Sida Sida Sida Sida Sida                                                                                                                                                                                                                                                                                                                                                                                                                                                                                                                                                                                                                                                                                                                                                                                                                                                                                                                                                                                                                                                                                                                                                                                                                                                                                                                                                                                                                                                                                                                                                                                                                                                                                                                                                                                                                                                                                                                                                                                                                                                                                                                                                                                                                                                                                                                                                                                                                                                                                                                                                                                                                                                                                                                                                                                                         | Miconazole Nitrate, 2%, 1 oz.<br>Count: 1       |         |                               | GoodSense<br>Moleskin<br>Plus                                                                                                                                                                                                                                                                                                                                                                                                                                                                                                                                                                                                                                                                                                                                                                                                                                                                                                                                                                                                                                                                                                                                                                                                                                                                                                                                                                                                                                                                                                                                                                                                                                                                                                                                                                                                                                                                                                                                                                                                                                                                                                                                                                                                                                                                                                                                                                                                                                                                                                                                                                                                                                                                                                                                                                                                                                                                                                                                                                                                           | Moleskin Sheets<br>Count: 4                      |         |
|                                                                                                                                                                                                                                                                                                                                                                                                                                                                                                                                                                                                                                                                                                                                                                                                                                                                                                                                                                                                                                                                                                                                                                                                                                                                                                                                                                                                                                                                                                                                                                                                                                                                                                                                                                                                                                                                                                                                                                                                                                                                                                                                                                                                                                                                                                                                                                                                                                                                                                                                                                                                                                                                                                                                                                                                                                                                                                                                                                                                                                        | Item #: 5431                                    | \$6.25  | 48215 Constanting Constanting | Item #: 5159                                                                                                                                                                                                                                                                                                                                                                                                                                                                                                                                                                                                                                                                                                                                                                                                                                                                                                                                                                                                                                                                                                                                                                                                                                                                                                                                                                                                                                                                                                                                                                                                                                                                                                                                                                                                                                                                                                                                                                                                                                                                                                                                                                                                                                                                                                                                                                                                                                                                                                                                                                                                                                                                                                                                                                                                                                                                                                                                                                                                                            | \$4.00                                           |         |
| Plantar<br>Reclief<br>Scleve<br>Returner<br>Reclief<br>Scleve<br>Returner<br>Returner                                                                                                                                                                                                                                                                                                                                                                                                                                                                                                                                                                                                                                                                                                                                                                                                                                                                                                                                                                                                                                                                                                                                                                                                                                                                                                                                                                                                                                                                                                                                                                                                                                                                                                                                                                                                                                                                                                                                                                                                                                                                                                                                                                                                                                                                                                                                                                                                                                                                                                                                                                                                                                                                                                                                                                                                                                                                                                                                                  | Plantar Fasciitis Sleeve,<br>Small<br>Count: 1  |         |                               | Plantar<br>Fasciitis<br>Relief<br>Sleeve<br>Materiar                                                                                                                                                                                                                                                                                                                                                                                                                                                                                                                                                                                                                                                                                                                                                                                                                                                                                                                                                                                                                                                                                                                                                                                                                                                                                                                                                                                                                                                                                                                                                                                                                                                                                                                                                                                                                                                                                                                                                                                                                                                                                                                                                                                                                                                                                                                                                                                                                                                                                                                                                                                                                                                                                                                                                                                                                                                                                                                                                                                    | Plantar Fasciitis Sleeve,<br>Medium<br>Count: 1  |         |
|                                                                                                                                                                                                                                                                                                                                                                                                                                                                                                                                                                                                                                                                                                                                                                                                                                                                                                                                                                                                                                                                                                                                                                                                                                                                                                                                                                                                                                                                                                                                                                                                                                                                                                                                                                                                                                                                                                                                                                                                                                                                                                                                                                                                                                                                                                                                                                                                                                                                                                                                                                                                                                                                                                                                                                                                                                                                                                                                                                                                                                        | Item #: 4216                                    | \$14.00 |                               | 1 Control of Control o                                                                                                                                                                                                                                                                                                                                                                                                                                                                                                                                                                                                                                                                                                                                                                                                                                                                                                          | Item #: 4217                                     | \$14.00 |
| Planstar<br>Rasciitis<br>Relieve<br>Weteren<br>Weteren<br>Weteren<br>Weteren<br>Weteren<br>Weteren<br>Weteren<br>Weteren<br>Weteren<br>Weteren<br>Weteren<br>Weteren<br>Weteren<br>Weteren<br>Weteren<br>Weteren<br>Weteren<br>Weteren<br>Weteren<br>Weteren<br>Weteren<br>Weteren<br>Weteren<br>Weteren<br>Weteren<br>Weteren<br>Weteren<br>Weteren<br>Weteren<br>Weteren<br>Weteren<br>Weteren<br>Weteren<br>Weteren<br>Weteren<br>Weteren<br>Weteren<br>Weteren<br>Weteren<br>Weteren<br>Weteren<br>Weteren<br>Weteren<br>Weteren<br>Weteren<br>Weteren<br>Weteren<br>Weteren<br>Weteren<br>Weteren<br>Weteren<br>Weteren<br>Weteren<br>Weteren<br>Weteren<br>Weteren<br>Weteren<br>Weteren<br>Weteren<br>Weteren<br>Weteren<br>Weteren<br>Weteren<br>Weteren<br>Weteren<br>Weteren<br>Weteren<br>Weteren<br>Weteren<br>Weteren<br>Weteren<br>Weteren<br>Weteren<br>Weteren<br>Weteren<br>Weteren<br>Weteren<br>Weteren<br>Weteren<br>Weteren<br>Weteren<br>Weteren<br>Weteren<br>Weteren<br>Weteren<br>Weteren<br>Weteren<br>Weteren<br>Weteren<br>Weteren<br>Weteren<br>Weteren<br>Weteren<br>Weteren<br>Weteren<br>Weteren<br>Weteren<br>Weteren<br>Weteren<br>Weteren<br>Weteren<br>Weteren<br>Weteren<br>Weteren<br>Weteren<br>Weteren<br>Weteren<br>Weteren<br>Weteren<br>Weteren<br>Weteren<br>Weteren<br>Weteren<br>Weteren<br>Weteren<br>Weteren<br>Weteren<br>Weteren<br>Weteren<br>Weteren<br>Weteren<br>Weteren<br>Weteren<br>Weteren<br>Weteren<br>Weteren<br>Weteren<br>Weteren<br>Weteren<br>Weteren<br>Weteren<br>Weteren<br>Weteren<br>Weteren<br>Weteren<br>Weteren<br>Weteren<br>Weteren<br>Weteren<br>Weteren<br>Weteren<br>Weteren<br>Weteren<br>Weteren<br>Weteren<br>Weteren<br>Weteren<br>Weteren<br>Weteren<br>Weteren<br>Weteren<br>Weteren<br>Weteren<br>Weteren<br>Weteren<br>Weteren<br>Weteren<br>Weteren<br>Weteren<br>Weteren<br>Weteren<br>Weteren<br>Weteren<br>Weteren<br>Weteren<br>Weteren<br>Weteren<br>Weteren<br>Weteren<br>Weteren<br>Weteren<br>Weteren<br>Weteren<br>Weteren<br>Weteren<br>Weteren<br>Weteren<br>Weteren<br>Weteren<br>Weteren<br>Weteren<br>Weteren<br>Weteren<br>Weteren<br>Weteren<br>Weteren<br>Weteren<br>Weteren<br>Weteren<br>Weteren<br>Weteren<br>Weteren<br>Weteren<br>Weteren<br>Weteren<br>Weteren<br>Weteren<br>Weteren<br>Weteren<br>Weteren<br>Weteren<br>Weteren<br>Weteren<br>Weteren<br>Weteren<br>Weteren<br>Weteren<br>Weteren<br>Weteren<br>Weteren<br>Weteren<br>Weteren<br>Weteren<br>Weteren<br>Weteren<br>Weteren<br>Weteren<br>Weteren<br>Weteren<br>Weteren<br>Weteren<br>Weteren<br>Weteren<br>Weteren<br>Weteren<br>Weteren<br>Weteren<br>Weteren<br>Weteren<br>Weteren<br>Weteren<br>Weteren<br>Weteren<br>Weteren<br>Weteren<br>Weteren<br>Weteren<br>Weteren<br>Weteren<br>Weteren<br>Weteren<br>Weteren<br>Weteren<br>Weteren<br>Weteren<br>Weteren<br>Weteren<br>Weteren<br>Weteren<br>Weteren<br>Weteren<br>Weteren<br>Wet                                                                                                            | Plantar Fasciitis Sleeve,<br>Large<br>Count: 1  |         |                               | Plantar<br>Fascitis<br>Sleeve<br>Mats Hard                                                                                                                                                                                                                                                                                                                                                                                                                                                                                                                                                                                                                                                                                                                                                                                                                                                                                                                                                                                                                                                                                                                                                                                                                                                                                                                                                                                                                                                                                                                                                                                                                                                                                                                                                                                                                                                                                                                                                                                                                                                                                                                                                                                                                                                                                                                                                                                                                                                                                                                                                                                                                                                                                                                                                                                                                                                                                                                                                                                              | Plantar Fasciitis Sleeve,<br>X-Large<br>Count: 1 |         |
|                                                                                                                                                                                                                                                                                                                                                                                                                                                                                                                                                                                                                                                                                                                                                                                                                                                                                                                                                                                                                                                                                                                                                                                                                                                                                                                                                                                                                                                                                                                                                                                                                                                                                                                                                                                                                                                                                                                                                                                                                                                                                                                                                                                                                                                                                                                                                                                                                                                                                                                                                                                                                                                                                                                                                                                                                                                                                                                                                                                                                                        | Item #: 4218                                    | \$14.00 |                               | The state of the s                                                                                                                                                                                                                                                                                                                                                                                                                                                                                                                                                                                                                                                                                                                                                                                                                                                                                                          | Item #: 4219                                     | \$14.00 |