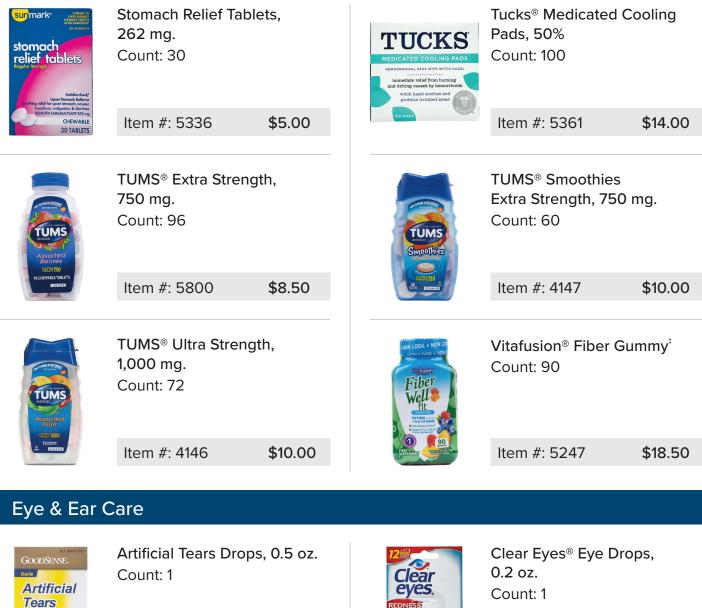

## Bathroom Safety & Fall Prevention

|                                                                   | Shower Mat, Non-S<br>Count: 1   | Shower Mat, Non-Skid<br>Count: 1 |       |                                                                                                            | Slipper Socks,<br>One Size Fits Most<br>Count: 1 |          |
|-------------------------------------------------------------------|---------------------------------|----------------------------------|-------|------------------------------------------------------------------------------------------------------------|--------------------------------------------------|----------|
|                                                                   | Item #: 5853                    | \$14.00                          | 15121 |                                                                                                            | Item #: 5806                                     | \$5.50   |
|                                                                   | Toilet Safety Rails<br>Count: 1 |                                  |       |                                                                                                            | Transfer Bench, Adj<br>Count: 1                  | ustable  |
| 1                                                                 | Item #: 5533                    | \$45.00                          |       |                                                                                                            | Item #: 5536                                     | \$90.00  |
| ex Bathtub<br>Rail<br>Parameter                                   | Tub Safety Bar<br>Count: 1      |                                  |       |                                                                                                            | Tub Safety Bar, Suct<br>Count: 1                 | tion 12" |
| Rocketski<br>Visiterik<br>Visiterik<br>Market<br>Parket<br>Parket | ltem #: 5230                    | \$40.00                          |       | Hanne and an and<br>Anne and an announce<br>Announce and<br>Announce and announce<br>Announce and announce | Item #: 5032                                     | \$16.00  |
| Cold, Flu                                                         | & Allergy                       |                                  |       |                                                                                                            |                                                  |          |

|                                                                                                                                                                                                                                                                                                                                                                                                                                                                                                                                                                                                                                                                                                                                                                                                                                                                                                                                                                                                                                                                                                                                                                                                                                                                                                                                                                                                                                                                                                                                                                                                                                                                                                                                                                                                                                                                                                                                                                                                                                                                                                                                                                                                                                                                                                                                                                                                                                                          | Abreva® Cream, 10%<br>Count: 1                    | 5, 2 gm. | Control of the second s | Acetaminophen Sinus<br>Congestion Caplets,<br>325 mg., 5 mg.<br>Count: 24 |         |
|----------------------------------------------------------------------------------------------------------------------------------------------------------------------------------------------------------------------------------------------------------------------------------------------------------------------------------------------------------------------------------------------------------------------------------------------------------------------------------------------------------------------------------------------------------------------------------------------------------------------------------------------------------------------------------------------------------------------------------------------------------------------------------------------------------------------------------------------------------------------------------------------------------------------------------------------------------------------------------------------------------------------------------------------------------------------------------------------------------------------------------------------------------------------------------------------------------------------------------------------------------------------------------------------------------------------------------------------------------------------------------------------------------------------------------------------------------------------------------------------------------------------------------------------------------------------------------------------------------------------------------------------------------------------------------------------------------------------------------------------------------------------------------------------------------------------------------------------------------------------------------------------------------------------------------------------------------------------------------------------------------------------------------------------------------------------------------------------------------------------------------------------------------------------------------------------------------------------------------------------------------------------------------------------------------------------------------------------------------------------------------------------------------------------------------------------------------|---------------------------------------------------|----------|--------------------------------------------------------------------------------------------------------------------------------------------------------------------------------------------------------------------------------------------------------------------------------------------------------------------------------------------------------------------------------------------------------------------------------------------------------------------------------------------------------------------------------------------------------------------------------------------------------------------------------------------------------------------------------------------------------------------------------------------------------------------------------------------------------------------------------------------------------------------------------------------------------------------------------------------------------------------------------------------------------------------------------------------------------------------------------------------------------------------------------------------------------------------------------------------------------------------------------------------------------------------------------------------------------------------------------------------------------------------------------------------------------------------------------------------------------------------------------------------------------------------------------------------------------------------------------------------------------------------------------------------------------------------------------------------------------------------------------------------------------------------------------------------------------------------------------------------------------------------------------------------------------------------------------------------------------------------------------------------------------------------------------------------------------------------------------------------------------------------------------|---------------------------------------------------------------------------|---------|
|                                                                                                                                                                                                                                                                                                                                                                                                                                                                                                                                                                                                                                                                                                                                                                                                                                                                                                                                                                                                                                                                                                                                                                                                                                                                                                                                                                                                                                                                                                                                                                                                                                                                                                                                                                                                                                                                                                                                                                                                                                                                                                                                                                                                                                                                                                                                                                                                                                                          | Item #: 5252                                      | \$26.00  |                                                                                                                                                                                                                                                                                                                                                                                                                                                                                                                                                                                                                                                                                                                                                                                                                                                                                                                                                                                                                                                                                                                                                                                                                                                                                                                                                                                                                                                                                                                                                                                                                                                                                                                                                                                                                                                                                                                                                                                                                                                                                                                                | Item #: 5084                                                              | \$6.00  |
| Afficiant<br>Demotor Guardangerer<br>Demotor Guardangerer<br>Demotor Guardangerer<br>Nation Schowerful<br>Reist, Rowerful<br>Reist, Reist, Reis                              | Afrin® Nasal Spray,<br>0.05%, 0.5 oz.<br>Count: 1 |          | CRIGINAL<br>MEMBERS SUPPORT                                                                                                                                                                                                                                                                                                                                                                                                                                                                                                                                                                                                                                                                                                                                                                                                                                                                                                                                                                                                                                                                                                                                                                                                                                                                                                                                                                                                                                                                                                                                                                                                                                                                                                                                                                                                                                                                                                                                                                                                                                                                                                    | Airborne® Chew <sup>‡</sup><br>Count: 32                                  |         |
| Maximum<br>Strength<br>If back a<br>Mormatic Ammend<br>Independent<br>Independent<br>Independent<br>Independent<br>Independent<br>Independent<br>Independent<br>Independent<br>Independent<br>Independent<br>Independent<br>Independent<br>Independent<br>Independent<br>Independent<br>Independent<br>Independent<br>Independent<br>Independent<br>Independent<br>Independent<br>Independent<br>Independent<br>Independent<br>Independent<br>Independent<br>Independent<br>Independent<br>Independent<br>Independent<br>Independent<br>Independent<br>Independent<br>Independent<br>Independent<br>Independent<br>Independent<br>Independent<br>Independent<br>Independent<br>Independent<br>Independent<br>Independent<br>Independent<br>Independent<br>Independent<br>Independent<br>Independent<br>Independent<br>Independent<br>Independent<br>Independent<br>Independent<br>Independent<br>Independent<br>Independent<br>Independent<br>Independent<br>Independent<br>Independent<br>Independent<br>Independent<br>Independent<br>Independent<br>Independent<br>Independent<br>Independent<br>Independent<br>Independent<br>Independent<br>Independent<br>Independent<br>Independent<br>Independent<br>Independent<br>Independent<br>Independent<br>Independent<br>Independent<br>Independent<br>Independent<br>Independent<br>Independent<br>Independent<br>Independent<br>Independent<br>Independent<br>Independent<br>Independent<br>Independent<br>Independent<br>Independent<br>Independent<br>Independent<br>Independent<br>Independent<br>Independent<br>Independent<br>Independent<br>Independent<br>Independent<br>Independent<br>Independent<br>Independent<br>Independent<br>Independent<br>Independent<br>Independent<br>Independent<br>Independent<br>Independent<br>Independent<br>Independent<br>Independent<br>Independent<br>Independent<br>Independent<br>Independent<br>Independent<br>Independent<br>Independent<br>Independent<br>Independent<br>Independent<br>Independent<br>Independent<br>Independent<br>Independent<br>Independent<br>Independent<br>Independent<br>Independent<br>Independent<br>Independent<br>Independent<br>Independent<br>Independent<br>Independent<br>Independent<br>Independent<br>Independent<br>Independent<br>Independent<br>Independent<br>Independent<br>Independent<br>Independent<br>Independent<br>Independent<br>Independent<br>Independent<br>Independent<br>Independent<br>Independen | Item #: 5335                                      | \$13.00  | 32<br>GHWARLE FAREFS<br>Bandwarth                                                                                                                                                                                                                                                                                                                                                                                                                                                                                                                                                                                                                                                                                                                                                                                                                                                                                                                                                                                                                                                                                                                                                                                                                                                                                                                                                                                                                                                                                                                                                                                                                                                                                                                                                                                                                                                                                                                                                                                                                                                                                              | Item #: 5790                                                              | \$12.50 |