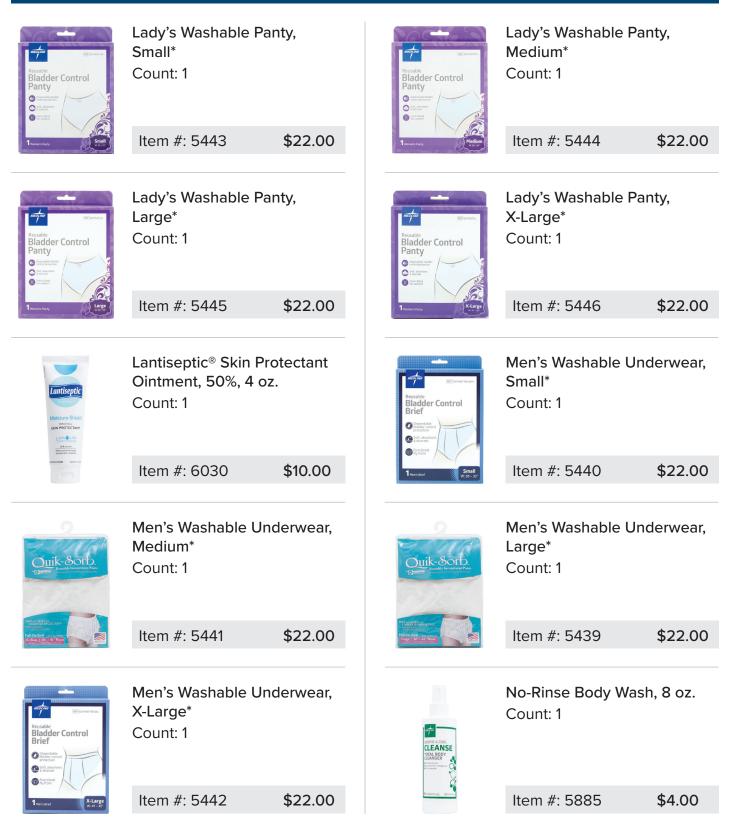

rol Pad\* Count: 20

Item #: 5715

\$22.00

\$35.00



Attends<sup>®</sup> Discreet Women's **Ultrathin Pad\*** Count: 20

Item #: 5716 \$8.00

Attends<sup>®</sup> Premier Disposable

Underwear Pull-Up, Maximum

**Overnight Absorbency**,

Large, 44" to 58"\*

Count: 16

Item #: 4417



Attends<sup>®</sup> Premier Disposable Underwear Pull-Up, Maximum **Overnight Absorbency**, Medium, 34" to 44"\* Count: 18

\$35.00

\$35.00

\$8.50





Attends<sup>®</sup> Premier Disposable Underwear Pull-Up, Maximum **Overnight Absorbency**, X-Large, 58" to 68"\* Count: 14

Item #: 4418

Item #: 4416

Barrier Cream, 4 oz. Count: 1



Item #: 5717

ttends

Attends<sup>®</sup> Premier Disposable Underwear Pull-Up, Maximum **Overnight Absorbency**, XX-Large, 68" to 80"\* Count: 10 Item #: 4419 \$35.00







| eyrne<br>Wardans Lan Fred<br>Perine UM<br>Washer | Perineal Wash Rinse<br>8 oz.<br>Count: 1                           | eal Wash Rinse-Free,<br>t: 1 |