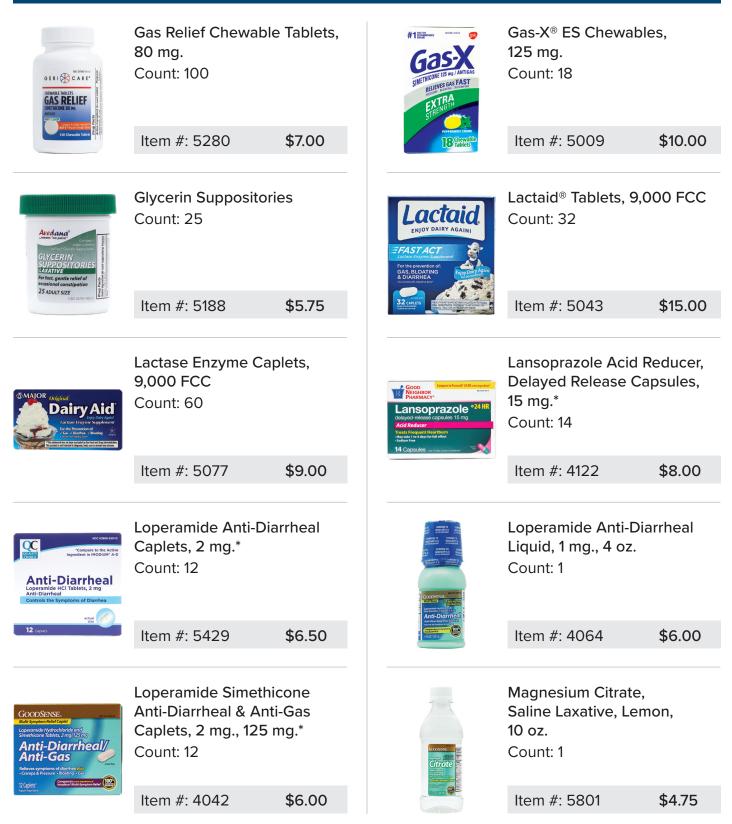

#### Anticandidal (Yeast)

Clotrimazole (Vaginal Antifungal 7-Day Cream with Applicator), 1%, 1.5 oz. Count: 1

\$9.00

Item #: 6017

Miconazole (Vaginal Antifungal 3-Day Cream with Applicator), 2%, 0.32 oz. Count: 1

Item #: 5016

\$15.00

Monistat® Vaginal Cream, 3-Day, 4%, 0.18 oz. Count: 1

Item #: 5283 \$24.00

Tioconazole (Vaginal Antifungal 1-Day Cream with Applicator), 6.5%, 0.16 oz. Count: 1

Item #: 5850

\$18.00