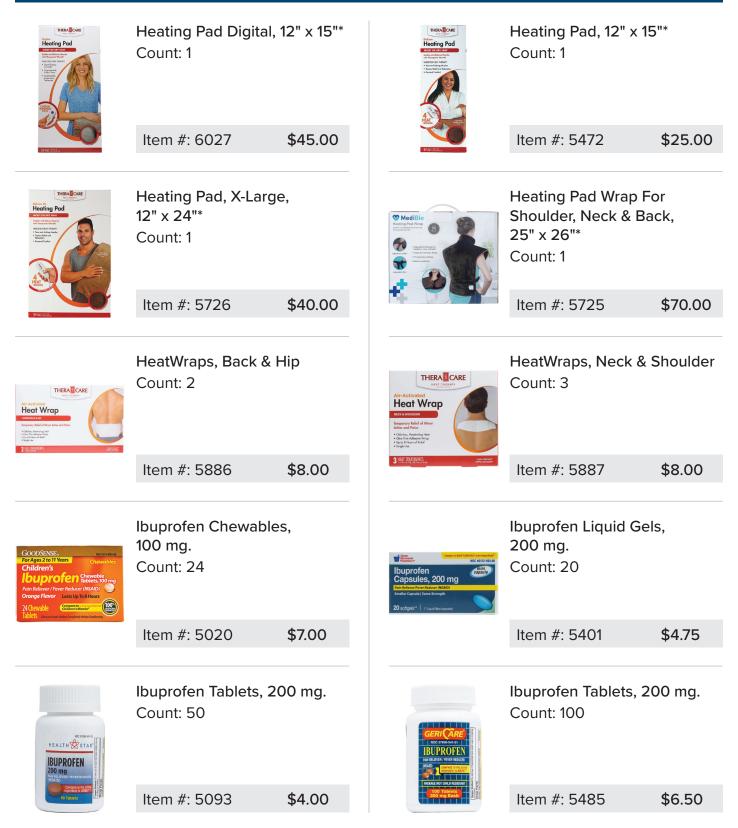

| Item #: 5011                                                    | \$8.00  | A WAY                                                                                                  | Item #: 5314                                          | \$11.50     |  |



|                                                                                                                                                                                        | Icy Hot® Pain Relief Cream,<br>1.25 oz.<br>Count: 1 |           |