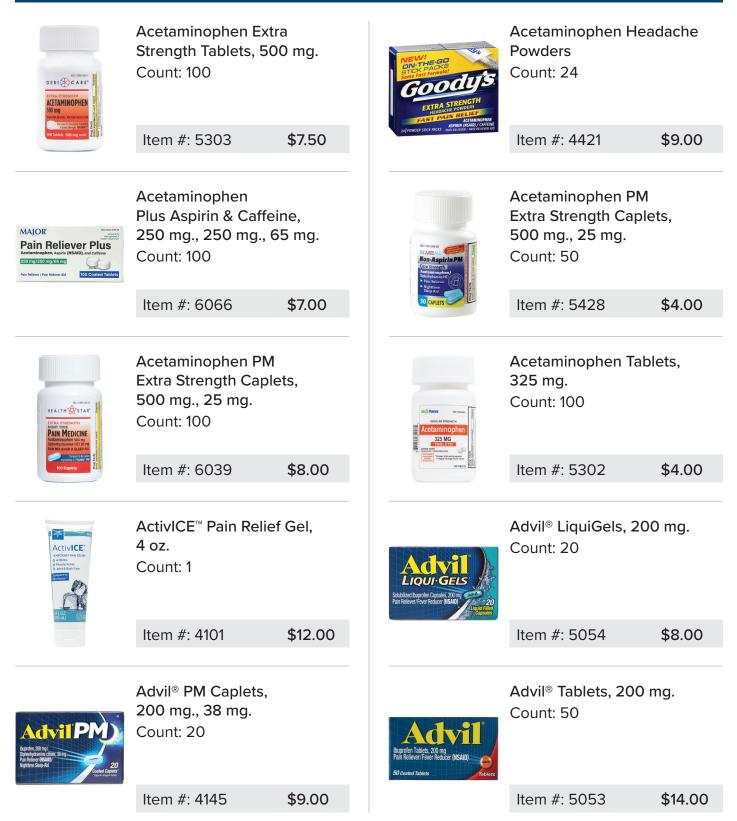

| Item #: 5413                                     | \$2.75  |

### Pain Relief



Acetaminophen & Ibuprofen Dual Action Tablets, 250 mg. 125 mg. Count: 36

Item #: 4423 \$8.00



Acetaminophen Arthritis, 650 mg. Count: 100

Item #: 5430 \$12.50



| After Bite