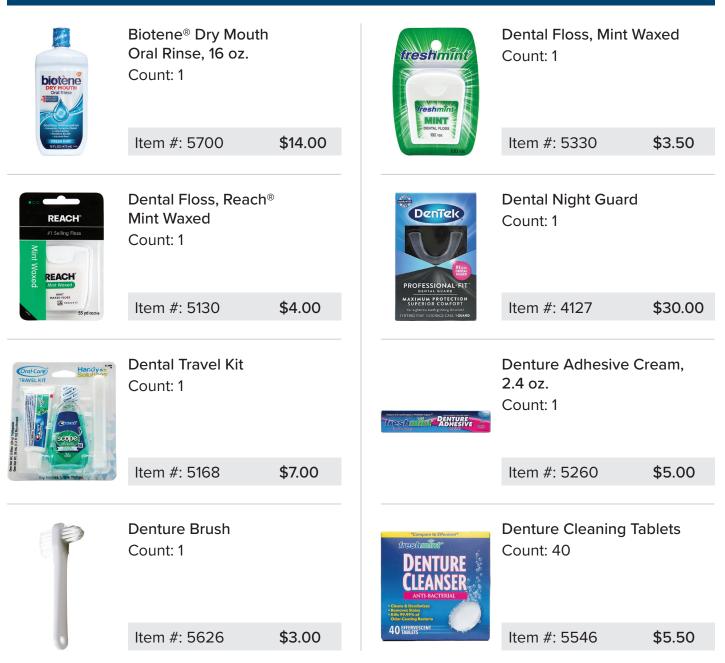

| Item #: 4066                                                                           | \$18 50 |

CAREALL Chest

\$18.50

Item #: 4066

\$6.00

Item #: 5511



Zyrtec<sup>®</sup>, 10 mg. Count: 14

Item #: 5426

\$22.00



| ATT-BACEMAL DENTUR CLEANSER