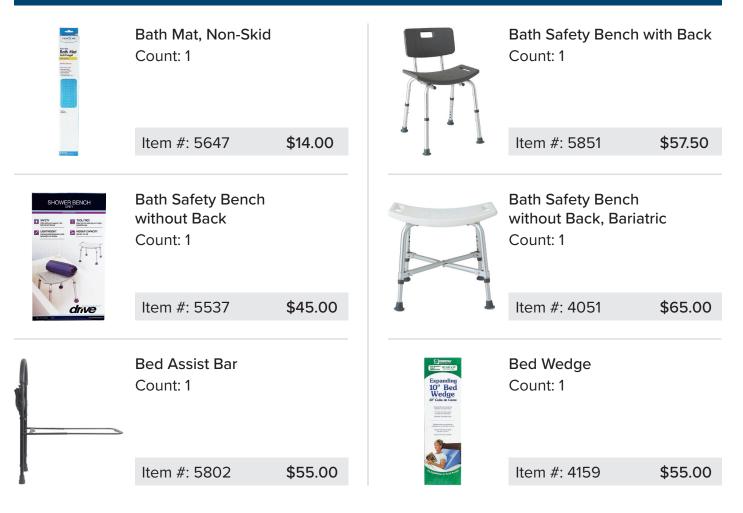

## Bathroom Safety & Fall Prevention

|                                                                                                                                                                                                                                                                                                                                                                                                                                                                                                                                                                                                                                                                                                                                                                                                                                                                                                                                                                                                                                                                                                                                                                                                                                                                                                                                                                                                                                                                                                                                                                                                                                                                                                                                                                                                                                                                                                                                                                                                                                                                                                                                | Bedside Commode*<br>Count: 1     |             |                                                                                                                                                                                                                                                                                                                                                                                                                                                                                                                                                                                                                                                                                                                                                                                                                                                                                                                                                                                                                                                                                                                                                                                                                                                                                                                                                                                                                                                                                                                                                                                                                                                                                                                                                                                                                                                                                                                                                                                                                                                                                                                          | Gait Belt, 60"<br>Count: 1            |         |
|--------------------------------------------------------------------------------------------------------------------------------------------------------------------------------------------------------------------------------------------------------------------------------------------------------------------------------------------------------------------------------------------------------------------------------------------------------------------------------------------------------------------------------------------------------------------------------------------------------------------------------------------------------------------------------------------------------------------------------------------------------------------------------------------------------------------------------------------------------------------------------------------------------------------------------------------------------------------------------------------------------------------------------------------------------------------------------------------------------------------------------------------------------------------------------------------------------------------------------------------------------------------------------------------------------------------------------------------------------------------------------------------------------------------------------------------------------------------------------------------------------------------------------------------------------------------------------------------------------------------------------------------------------------------------------------------------------------------------------------------------------------------------------------------------------------------------------------------------------------------------------------------------------------------------------------------------------------------------------------------------------------------------------------------------------------------------------------------------------------------------------|----------------------------------|-------------|--------------------------------------------------------------------------------------------------------------------------------------------------------------------------------------------------------------------------------------------------------------------------------------------------------------------------------------------------------------------------------------------------------------------------------------------------------------------------------------------------------------------------------------------------------------------------------------------------------------------------------------------------------------------------------------------------------------------------------------------------------------------------------------------------------------------------------------------------------------------------------------------------------------------------------------------------------------------------------------------------------------------------------------------------------------------------------------------------------------------------------------------------------------------------------------------------------------------------------------------------------------------------------------------------------------------------------------------------------------------------------------------------------------------------------------------------------------------------------------------------------------------------------------------------------------------------------------------------------------------------------------------------------------------------------------------------------------------------------------------------------------------------------------------------------------------------------------------------------------------------------------------------------------------------------------------------------------------------------------------------------------------------------------------------------------------------------------------------------------------------|---------------------------------------|---------|
| 1 1                                                                                                                                                                                                                                                                                                                                                                                                                                                                                                                                                                                                                                                                                                                                                                                                                                                                                                                                                                                                                                                                                                                                                                                                                                                                                                                                                                                                                                                                                                                                                                                                                                                                                                                                                                                                                                                                                                                                                                                                                                                                                                                            | Item #: 5708                     | \$75.00     |                                                                                                                                                                                                                                                                                                                                                                                                                                                                                                                                                                                                                                                                                                                                                                                                                                                                                                                                                                                                                                                                                                                                                                                                                                                                                                                                                                                                                                                                                                                                                                                                                                                                                                                                                                                                                                                                                                                                                                                                                                                                                                                          | Item #: 5803                          | \$15.00 |
|                                                                                                                                                                                                                                                                                                                                                                                                                                                                                                                                                                                                                                                                                                                                                                                                                                                                                                                                                                                                                                                                                                                                                                                                                                                                                                                                                                                                                                                                                                                                                                                                                                                                                                                                                                                                                                                                                                                                                                                                                                                                                                                                | Gait Belt, 72"<br>Count: 1       |             | DELUXE HANDHELD<br>SHOWER SPRAY                                                                                                                                                                                                                                                                                                                                                                                                                                                                                                                                                                                                                                                                                                                                                                                                                                                                                                                                                                                                                                                                                                                                                                                                                                                                                                                                                                                                                                                                                                                                                                                                                                                                                                                                                                                                                                                                                                                                                                                                                                                                                          | Handheld Shower H<br>Count: 1         | lead    |
|                                                                                                                                                                                                                                                                                                                                                                                                                                                                                                                                                                                                                                                                                                                                                                                                                                                                                                                                                                                                                                                                                                                                                                                                                                                                                                                                                                                                                                                                                                                                                                                                                                                                                                                                                                                                                                                                                                                                                                                                                                                                                                                                | Item #: 5804                     | \$15.00     |                                                                                                                                                                                                                                                                                                                                                                                                                                                                                                                                                                                                                                                                                                                                                                                                                                                                                                                                                                                                                                                                                                                                                                                                                                                                                                                                                                                                                                                                                                                                                                                                                                                                                                                                                                                                                                                                                                                                                                                                                                                                                                                          | ltem #: 5591                          | \$25.00 |
| · · · · · · · · · · · · · · · · · · ·                                                                                                                                                                                                                                                                                                                                                                                                                                                                                                                                                                                                                                                                                                                                                                                                                                                                                                                                                                                                                                                                                                                                                                                                                                                                                                                                                                                                                                                                                                                                                                                                                                                                                                                                                                                                                                                                                                                                                                                                                                                                                          | Knurled Chrome Gra<br>Count: 1   | ab Bar, 12" |                                                                                                                                                                                                                                                                                                                                                                                                                                                                                                                                                                                                                                                                                                                                                                                                                                                                                                                                                                                                                                                                                                                                                                                                                                                                                                                                                                                                                                                                                                                                                                                                                                                                                                                                                                                                                                                                                                                                                                                                                                                                                                                          | Knurled Chrome Gr<br>24"<br>Count: 1  | ab Bar, |
|                                                                                                                                                                                                                                                                                                                                                                                                                                                                                                                                                                                                                                                                                                                                                                                                                                                                                                                                                                                                                                                                                                                                                                                                                                                                                                                                                                                                                                                                                                                                                                                                                                                                                                                                                                                                                                                                                                                                                                                                                                                                                                                                | Item #: 5218                     | \$17.00     |                                                                                                                                                                                                                                                                                                                                                                                                                                                                                                                                                                                                                                                                                                                                                                                                                                                                                                                                                                                                                                                                                                                                                                                                                                                                                                                                                                                                                                                                                                                                                                                                                                                                                                                                                                                                                                                                                                                                                                                                                                                                                                                          | Item #: 5542                          | \$22.00 |
| Contraction of the second seco | Knurled Chrome Gra<br>Count: 1   | ab Bar, 32" |                                                                                                                                                                                                                                                                                                                                                                                                                                                                                                                                                                                                                                                                                                                                                                                                                                                                                                                                                                                                                                                                                                                                                                                                                                                                                                                                                                                                                                                                                                                                                                                                                                                                                                                                                                                                                                                                                                                                                                                                                                                                                                                          | Raised Toilet Seat, I<br>Count: 1     | _ocking |
|                                                                                                                                                                                                                                                                                                                                                                                                                                                                                                                                                                                                                                                                                                                                                                                                                                                                                                                                                                                                                                                                                                                                                                                                                                                                                                                                                                                                                                                                                                                                                                                                                                                                                                                                                                                                                                                                                                                                                                                                                                                                                                                                | Item #: 5805                     | \$34.00     | -                                                                                                                                                                                                                                                                                                                                                                                                                                                                                                                                                                                                                                                                                                                                                                                                                                                                                                                                                                                                                                                                                                                                                                                                                                                                                                                                                                                                                                                                                                                                                                                                                                                                                                                                                                                                                                                                                                                                                                                                                                                                                                                        | Item #: 5532                          | \$35.00 |
|                                                                                                                                                                                                                                                                                                                                                                                                                                                                                                                                                                                                                                                                                                                                                                                                                                                                                                                                                                                                                                                                                                                                                                                                                                                                                                                                                                                                                                                                                                                                                                                                                                                                                                                                                                                                                                                                                                                                                                                                                                                                                                                                | Raised Toilet Seat w<br>Count: 1 | ith Arms    |                                                                                                                                                                                                                                                                                                                                                                                                                                                                                                                                                                                                                                                                                                                                                                                                                                                                                                                                                                                                                                                                                                                                                                                                                                                                                                                                                                                                                                                                                                                                                                                                                                                                                                                                                                                                                                                                                                                                                                                                                                                                                                                          | Safety Treads, Tub a<br>Count: 1 pack | & Stair |
|                                                                                                                                                                                                                                                                                                                                                                                                                                                                                                                                                                                                                                                                                                                                                                                                                                                                                                                                                                                                                                                                                                                                                                                                                                                                                                                                                                                                                                                                                                                                                                                                                                                                                                                                                                                                                                                                                                                                                                                                                                                                                                                                | Item #: 5534                     | \$45.00     | M     manual set of the set | Item #: 4071                          | \$4.75  |