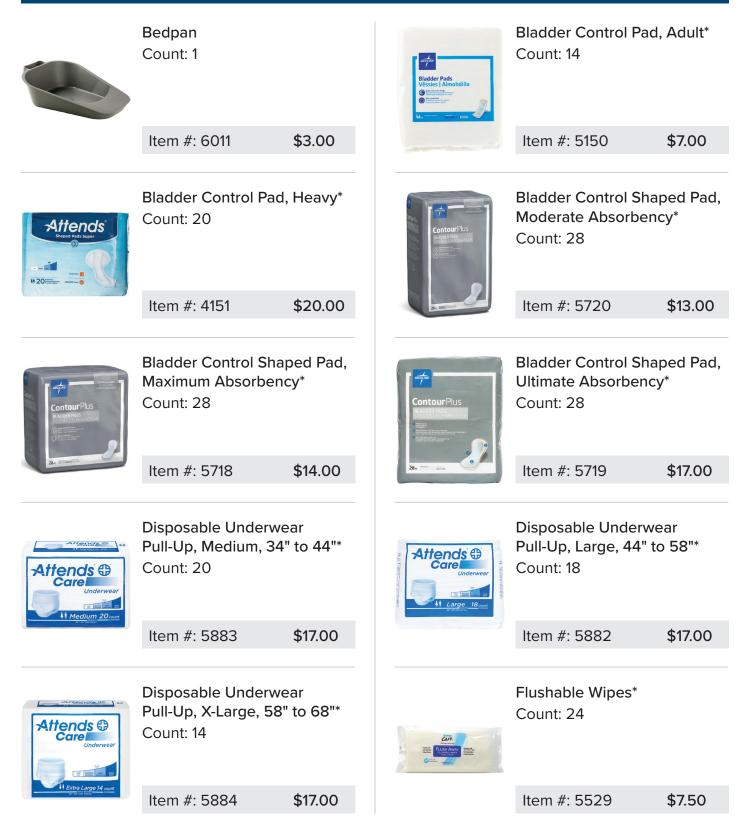

ntrol Pad\* Count: 20

Item #: 5715

\$22.00

\$35.00



Attends<sup>®</sup> Discreet Women's **Ultrathin Pad\*** Count: 20

Item #: 5716 \$8.00

Attends<sup>®</sup> Premier Disposable

Underwear Pull-Up, Maximum

**Overnight Absorbency**,

Large, 44" to 58"\*

Count: 16

Item #: 4417



Attends<sup>®</sup> Premier Disposable Underwear Pull-Up, Maximum **Overnight Absorbency**, Medium, 34" to 44"\* Count: 18

\$35.00

\$35.00

\$8.50





Attends<sup>®</sup> Premier Disposable Underwear Pull-Up, Maximum **Overnight Absorbency**, X-Large, 58" to 68"\* Count: 14

Item #: 4418

Item #: 4416

Barrier Cream, 4 oz. Count: 1



Item #: 5717

ttends

Attends<sup>®</sup> Premier Disposable Underwear Pull-Up, Maximum **Overnight Absorbency**, XX-Large, 68" to 80"\* Count: 10 Item #: 4419 \$35.00







| eyrne<br>Wardans Lan Fred<br>Perine UM<br>Washer | Perineal Wash Rinse<br>8 oz.<br>Count: 1                           | eal Wash Rinse-Free,<br>t: 1 |